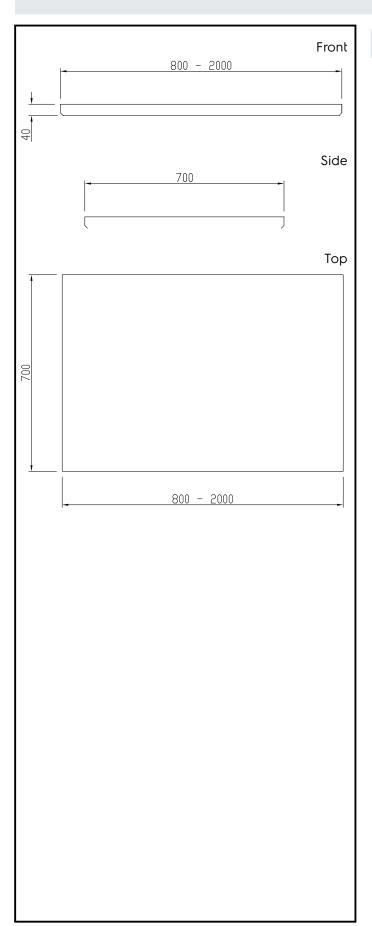

# **Key Information:**

External dimensions, Width:

121128 (TPLA20)2000 mmExternal dimensions, Depth:700 mmExternal dimensions, Height:40 mmWorktop thickness:40 mmNet weight:64 kg

Modular Preparation 2000 mm Work Top